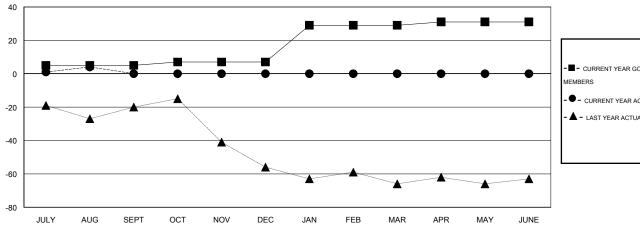

## GOALS AND ACTUAL MEMBERS CUMULATIVE

| - 🔳 - | CURRENT YEAR GOALS FOR NEW |
|-------|----------------------------|
| МЕМВ  | ERS                        |

CURRENT YEAR ACTUAL MEMBERS

- LAST YEAR ACTUAL MEMBERS