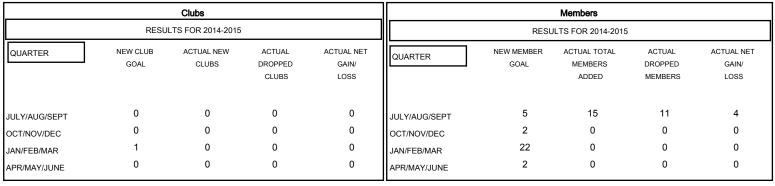

## MONTHLY MEMBERSHIP PROGRESS REPORT

## District 201N4

Results as of: 8/31/2014

John Muller **LOCATION AUSTRALIA** GMT CA 7



## GOALS AND ACTUAL NEW CLUBS CUMULATIVE



## GOALS AND ACTUAL MEMBERS CUMULATIVE



| - 🔳 - | CURRENT YEAR GOALS FOR NEW |
|-------|----------------------------|
| МЕМВ  | ERS                        |

CURRENT YEAR ACTUAL MEMBERS

- LAST YEAR ACTUAL MEMBERS

| DROPPED CLUBS: 0 |    |
|------------------|----|
| DROPPED MEMBERS  |    |
| DECEASED         | 4  |
| CLUB CANCELLED   | 0  |
| OTHER            | 7  |
| TOTAL            | 11 |

| 8 CLUBS OF 52 ADDED 1 OR MORE<br>NEW MEMBERS | GENDER DISTRIBU<br>MALE<br>FEMALE     | TION<br>806 (73.81%)<br>286 (26.19%) |  |
|----------------------------------------------|---------------------------------------|--------------------------------------|--|
| CLICK HERE FOR HEALTH ASSESSMENT DATA        | FAMILY UNIT MEMBERS HEAD OF HOUSEHOLD | 236